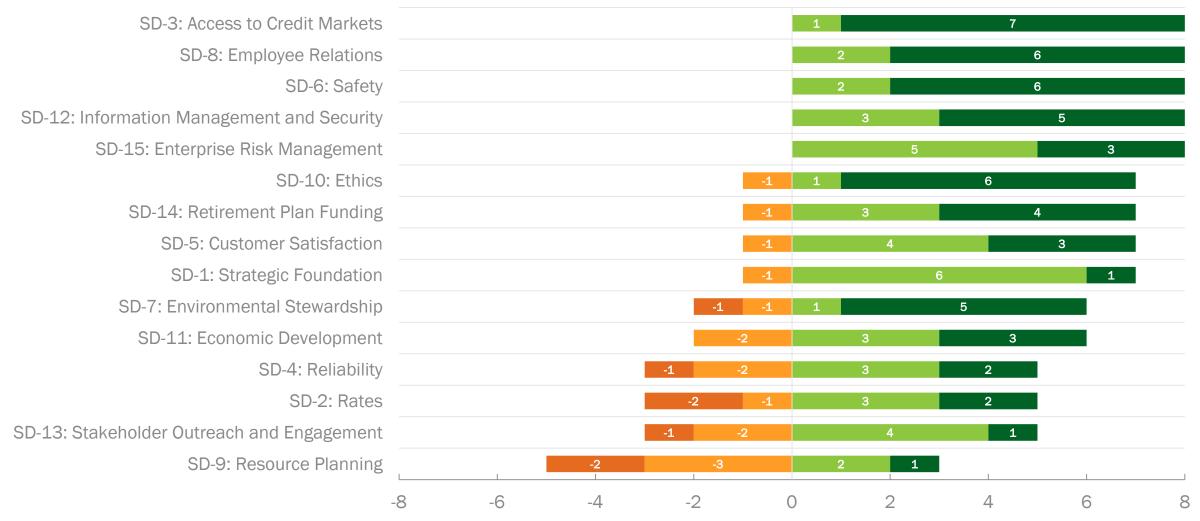

### **Summary**

There is general agreement (agree/strongly agree) amongst the majority of Board members across all GP, BL and SD policies.

### Potential Focus Areas

### Disagree/Strongly Disagree (3)

- SD-9: Resource Planning
- SD-2: Rates
- SD-4: Reliability
- SD-13: Stakeholder Outreach and Engagement
- BL-5: Unity of Control

### Disagree/Strongly Disagree (2)

- SD-7: Environmental Stewardship
- BL-9: Delegation to the President and Chief Executive Officer
  Local, State, Federal Legislation and Regulation
- SD-11: Economic Development
- GP-4: Agenda Planning
- GP-15: Nuclear Oversight