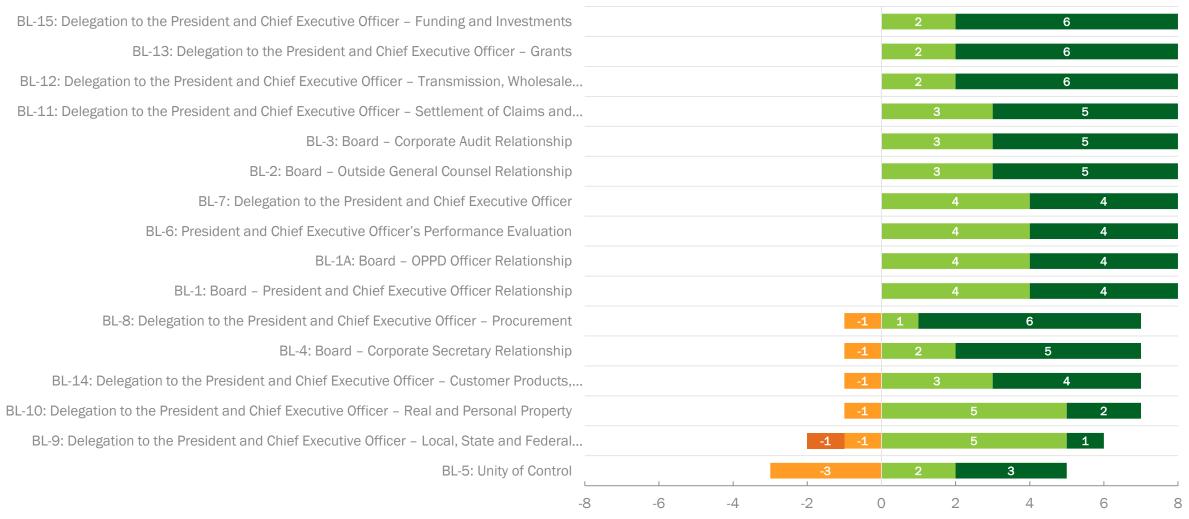

## As a Board member, I believe this Board-Staff Linkage policy sufficiently reflects the desired relationship to carry out the work of OPPD.

### **Summary**

There is general agreement (agree/strongly agree) amongst the majority of Board members across all GP, BL and SD policies.

### Potential Focus Areas

### Disagree/Strongly Disagree (3)

- SD-9: Resource Planning
- SD-2: Rates
- SD-4: Reliability
- SD-13: Stakeholder Outreach and Engagement
- BL-5: Unity of Control

### Disagree/Strongly Disagree (2)

- SD-7: Environmental Stewardship
- BL-9: Delegation to the President and Chief Executive Officer
  Local, State, Federal Legislation and Regulation
- SD-11: Economic Development
- GP-4: Agenda Planning
- GP-15: Nuclear Oversight