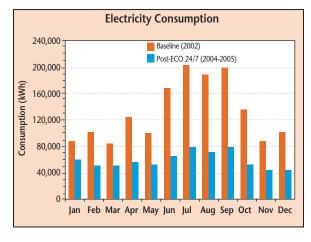

#### **Annual Energy Savings**

- » Reduced electricity consumption by 49.3%
- » Reduced electricity demand by 18.2%
- Reduced natural gas
  consumption by 40.6%
  (based on five years
  of utility data since project
  completion)