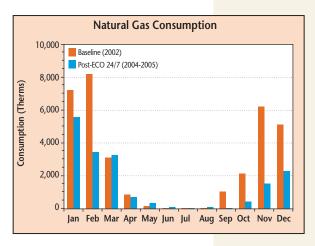

#### **Annual Energy Savings**

- » Reduced electricity consumption by 49.3%
- » Reduced electricity demand by 18.2%
- Reduced natural gas
  consumption by 40.6%
  (based on five years
  of utility data since project
  completion)