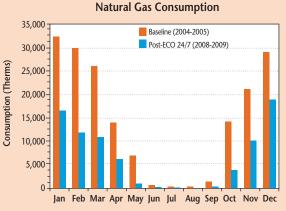

#### Annual Energy Savings

- » Reduced annual HVAC electricity consumption by 65%
- » Reduced electricity demand by 18.6%
- » Reduced natural gas consumption by 50%