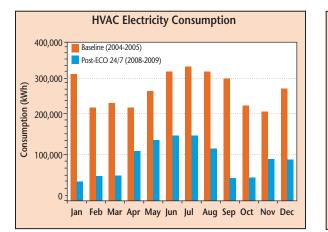

#### Annual Energy Savings

- » Reduced annual HVAC electricity consumption by 65%
- » Reduced electricity demand by 18.6%
- » Reduced natural gas consumption by 50%