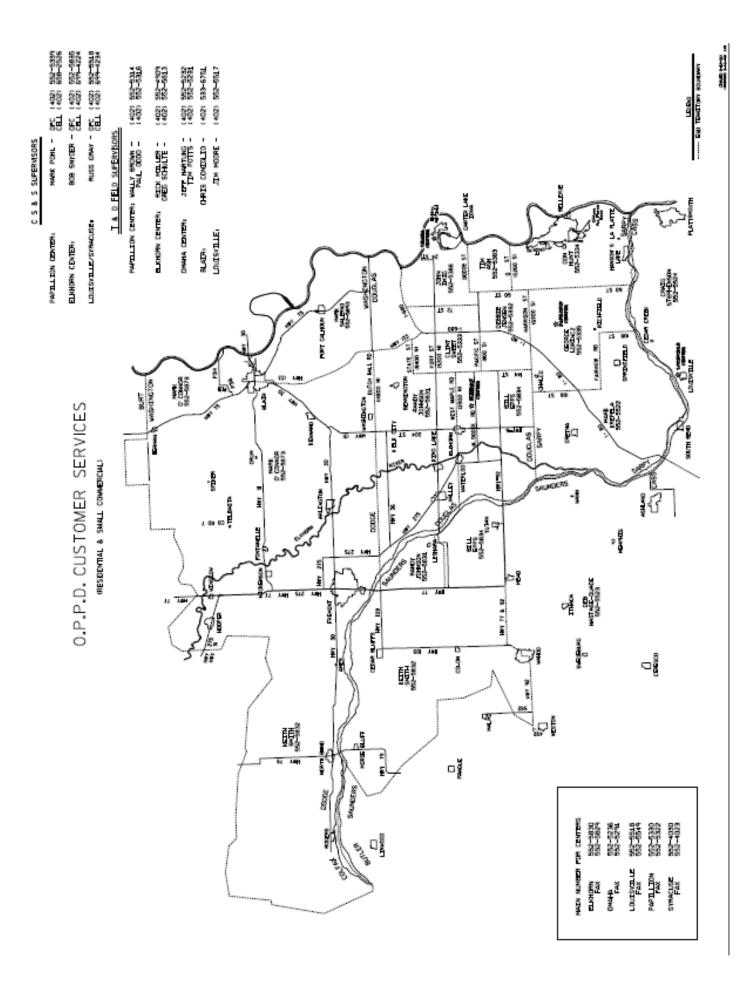

## Metro Area Electrical Service Designer (ESD) Territory Changes

Effective February 18<sup>th</sup>, service territories for several metro-area Electrical Service Designers will be changed. Attached is a copy of the updated territory map, along with telephone numbers for the ESDs and Service Centers.

For updated contact information, go to <u>www.oppd.com</u>. Click on the Contractor & Developer tab then go to the Customer Service section and click on Electrical Service Designers.

We value your partnership in providing electrical service to our customer owners. We also welcome your feedback. Email us at <u>Contactor@oppd.com</u>.