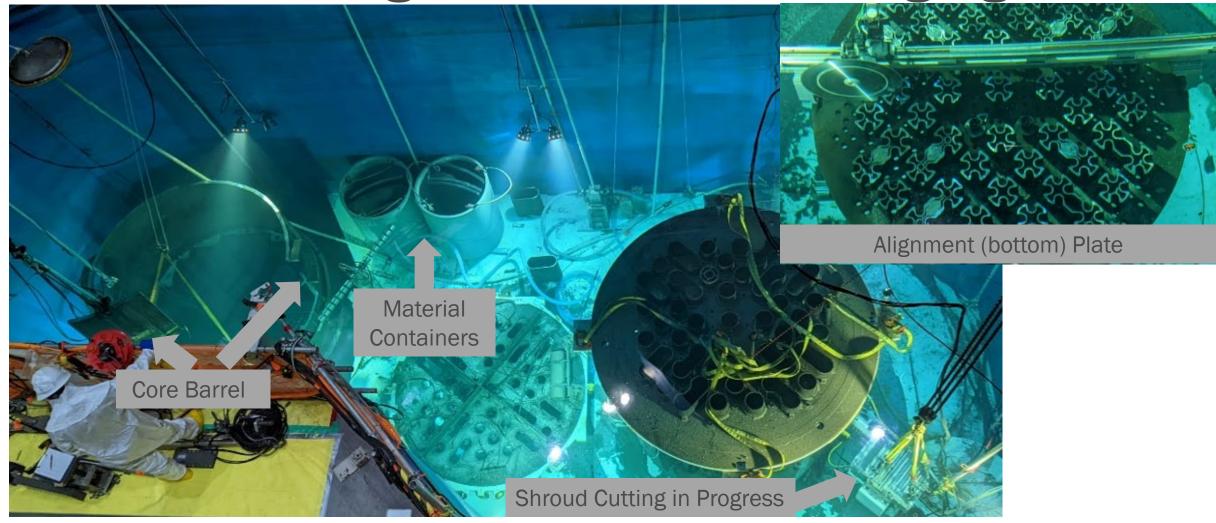

### Reactor Vessel Internal (RVI) Segmentation

#### **Shipping Container Operations**

**RVI Material Segmentation & Packaging** 