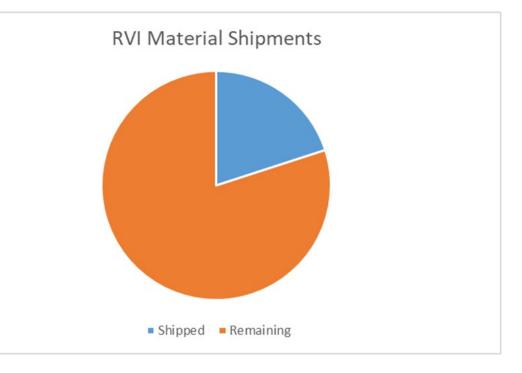

**FACTS** 

In addition to safe and secure dry cask storage of fuel, the required Preventative Maintenance tasks and Surveillance Tests, the following major decommissioning activities were conducted:

- Segmentation of the reactor vessel internals continues to progress on schedule.
  The mechanisms for both cutting and handling of the material for disposal continue
  to operate reliably. Packaging and transport of this material from site are
  conducted on a regular basis.
- Demolition of the Auxiliary building continues on track as mechanized equipment advances through the structure. Systematic transfer of debris material to the processing structure remains consistent with projections.
- Materials continue to be extracted from the interior of the Turbine building. Recently major components such as the high and low pressure turbines were safely removed allowing the recycling process of these items to commence.

### Reactor Vessel Internal (RVI) Segmentation