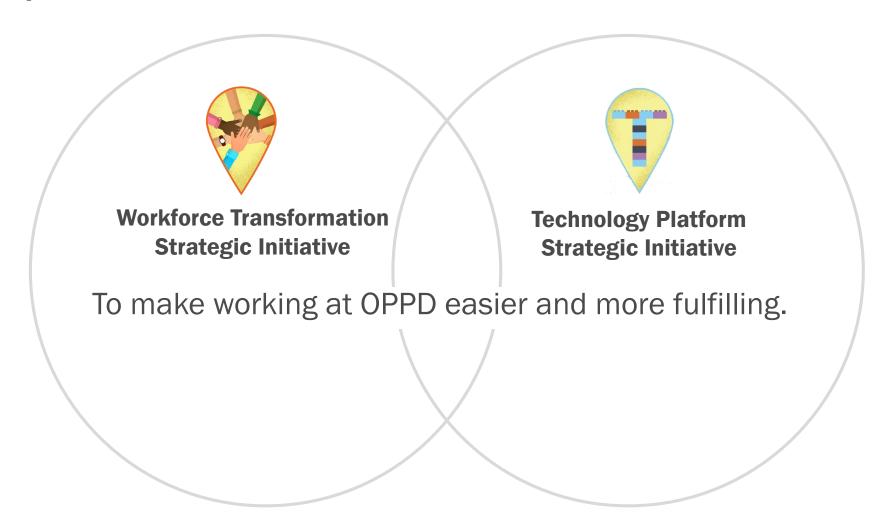

### WTSI & TPSI Objectives

#### Workforce Transformation Strategic Initiative

To develop a framework to ensure workforce readiness for changes related to the developing operations model; to support OPPD's evolution as a utility of the future; and promote OPPD's position as an employer of choice.

#### **Technology Platform Strategic Initiative**

To create a sustainable technology base that cultivates customer and employee confidence and directly aligns with the holistic goals of OPPD.

#### Two SIs, One Mutual Goal