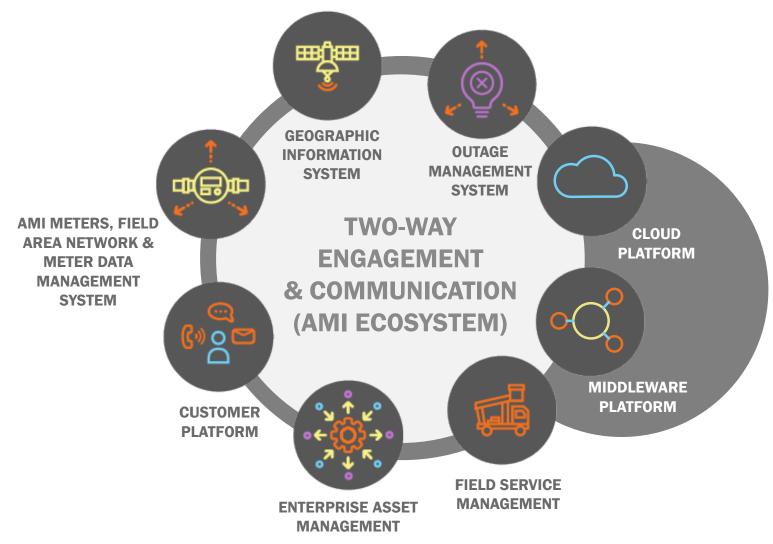

# Advanced Metering Infrastructure (AMI) Program Update

OPPD Board of Directors All Committees Meeting November 14, 2023



# **AMI Transformation**





# **Foundational Components are in Place**





### **Program Risks**





#### **Financial Overview of Landis & Gyr AMI Contract**

| Annual estimates based on contract cashflow | AMI meter purchase and<br>install | AMI MDMS (Meter Data<br>Management System) | AMI Head-End System<br>(HES) & Field Area<br>Network |
|---------------------------------------------|-----------------------------------|--------------------------------------------|------------------------------------------------------|
| 2024                                        | \$5,000,000                       | \$2,633,942                                | \$8,940,130                                          |
| 2025                                        | \$15,000,000                      | \$1,322,554*